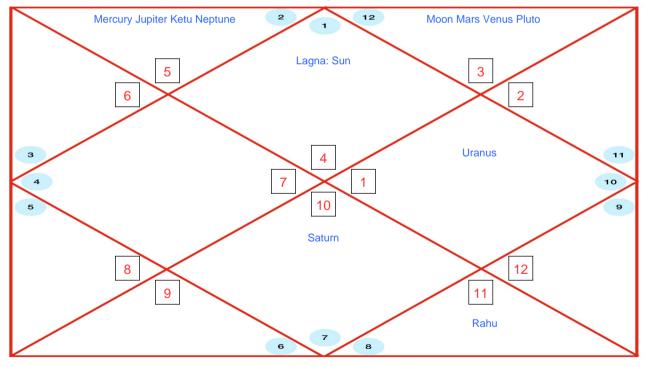

#### **Basic Nirayan Chart**

#### Numbers in the circle indicates House Number.

Numbers in the box indicates Rashi Number.

# Your Lagna (Ascendant) is Kark (Cancer). Your Rashi is Mithun (Gemini).

July 30, 1932

| List of Rashi          | List of House            |
|------------------------|--------------------------|
| 1 - Mesh (Aries)       | 1 - Self (Tanu)          |
| 2 - Vrushabh (Taurus)  | 2 - Wealth (Arth)        |
| 3 - Mithun (Gemini)    | 3 - Brother (Sahaj)      |
| 4 - Kark (Cancer)      | 4 - Happiness (Sukh)     |
| 5 - Sinha (Leo)        | 5 - Son (Putra)          |
| 6 - Kanya (Virgo)      | 6 - Enemy (Shatru)       |
| 7 - Tula (Libra)       | 7 - Spouse (Jeevansathi) |
| 8 - Vruschik (Scorpio) | 8 - Longevity (Ayushya)  |
| 9 - Dhan (Sagittarius) | 9 - Luck (Bhagya)        |
| 10 - Makar (Capricorn) | 10 - Work (Karma)        |
| 11 - Kumbha (Aquarius) | 11 - Profit (Labh)       |
| 12 - Meen (Pisces)     | 12 - Expense (Vyaya)     |
|                        |                          |

| Planet Positions at Birth |        |        |            |              |          |         |        |        |            |           |
|---------------------------|--------|--------|------------|--------------|----------|---------|--------|--------|------------|-----------|
| Planet                    | Rashi  | Degree | Min (Kala) | Sec (Vikala) | Status   | Motion  | Speed  | Course | Combustion | Chalit To |
| Lagna                     | Kark   | 24     | 7'         | 33"          |          |         |        |        | Uday       |           |
| Sun                       | Kark   | 13     | 45'        | 31"          | Normal   | 57' 24" | Slow   | Margi  | Uday       |           |
| Moon                      | Mithun | 3      | 34'        | 7"           | Normal   | 760' 2" | Slow   | Margi  | Uday       | Eleventh  |
| Mars                      | Mithun | 3      | 38'        | 55"          | Normal   | 40' 19" | Fast   | Margi  | Uday       | Eleventh  |
| Mercury                   | Sinha  | 8      | 3'         | 56"          | Normal   | 20' 6"  | Slow   | Margi  | Uday       | First     |
| Jupiter                   | Sinha  | 4      | 56'        | 13"          | Normal   | 12' 35" | Fast   | Margi  | Uday       | First     |
| Venus                     | Mithun | 6      | 41'        | 22"          | Normal   | 22' 11" | Slow   | Margi  | Uday       | Eleventh  |
| Saturn                    | Makar  | 9      | 5'         | 54"          | Swagruhi | 4' 26"  | Normal | Vakri  | Uday       |           |
| Rahu                      | Kumbha | 26     | 11'        | 44"          | Normal   | 3' 10"  |        | Vakri  |            |           |
| Ketu                      | Sinha  | 26     | 11'        | 44"          | Normal   | 3' 10"  |        | Vakri  |            |           |
| Uranus                    | Mesh   | 1      | 24'        | 30"          |          | 0' 1"   |        | Vakri  |            | Ninth     |
| Neptune                   | Sinha  | 14     | 49'        | 15"          |          | 1' 58"  |        | Margi  |            |           |
| Pluto                     | Mithun | 28     | 23'        | 48"          |          | 1' 32"  |        | Margi  |            |           |